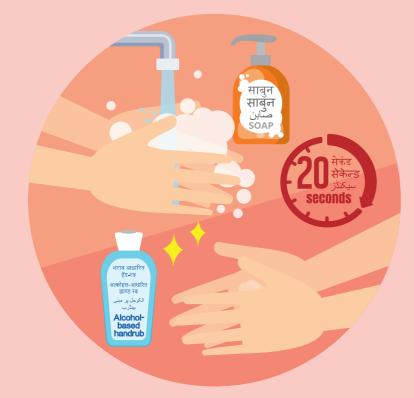

## Proper Removal and Safe Disposal of a Surgical Mask

मास्क उतारने से पहले हाथों की सफाई करें ماسک اتارنے سے قبل ہاتھ اچھی طرح سے صاف کر لیں मास्क उतार्नु अघि हात धुनुहोस् Perform hand hygiene before taking off a mask

मास्क को बाहर से छुने से बचें ماسک کی بیرونی طرف کو چھونے سے گریز کریں मास्कको बाहिरी भागलाई नछुनुहोस् Avoid touching the outside of mask

मास्क उतारने के तुरंत बाद हाथ की सफाई करें ماسک اتارنے کے فوری بعد ہاتھ صاف کر لیں मास्क खोलेपछि तुरुन्तै हात धुनुहोस्

Perform hand hygiene immediately after taking off the mask

दोनों कानों के फंदों को पकड़ें और मास्क को धीरे से उतारें دونوں کانوں کے لُوپس کو پکڑیں اور آہستگی سے ماسک اتار لیں दुबै कानको लूप समालुहोस् र मास्क बिस्तारै उतार्नुहोस् Hold both the ear loops and take off the mask gently