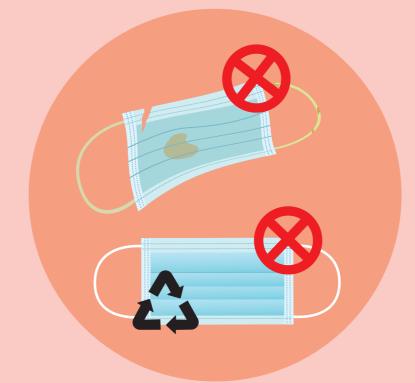

मास्क का पुन: उपयोग नहीं किया जाना चाहिए। खराब होने या गंदे होने पर मास्क को तुरंत बदल दें ماسک کو دوبارہ استعمال نہیں کرنا چاہیے۔ اگر ماسک خراب یا گندہ ہو گیا ہو تو اسے فوری طور پر بدل دیں

मास्कलाई पुन: प्रयोग गर्नु हुँदैन। यदि मास्क बिग्रिए वा फोहोर भएमा तुरुन्तै मास्क बदल्नुहोस्

Mask should not be reused. Replace the mask immediately if it is damaged or soiled