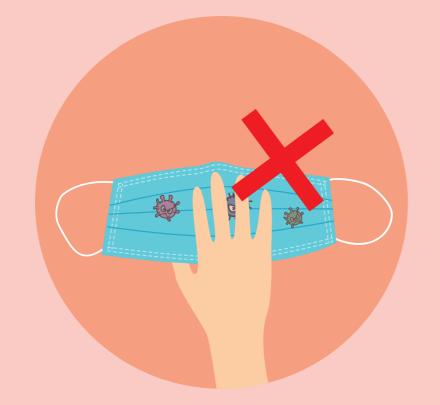

मास्क को बाहर से छुने से बचें ماسک کی بیرونی طرف کو چھونے سے گریز کریں मास्कको बाहिरी भागलाई नछुनुहोस् Avoid touching the outside of mask

मास्क उतारने के तुरंत बाद हाथ की सफाई करें ماسک اتارنے کے فوری بعد ہاتھ صاف کر لیں मास्क खोलेपछि तुरुन्तै हात धुनुहोस्