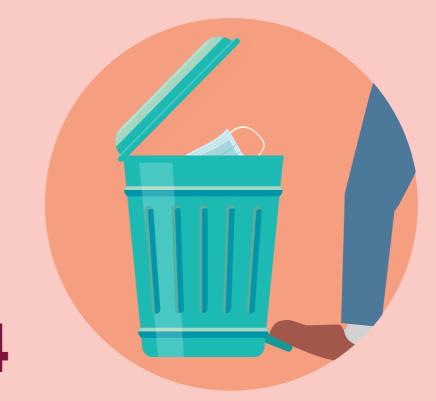

इस्तेमाल किए हुए मास्क को एक ढक्कन वाले कूड़ादान में डालें استعمال شدہ ماسک کو ڈھکن والے کچرے کے کوڑے دان میں پھینک دیں प्रयोग गरिएको मास्कलाइ ढक्कन भएको फोहोर बिनमा फाल्नुहोस् Discard the used mask in a lidded rubbish bin