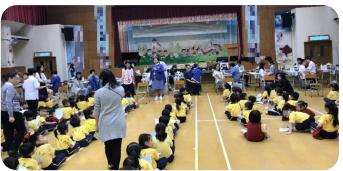

## 3.2 Arrangement of the 1st dose Vaccination Day

A general timeline is provided below for your reference. See Figure 1 for the details.

| Date            | Preparation and Arrangement                                                                                                                                                                                                                                                                                                                                                                                                                                                                                                                                                                                                                                                                                                                                                                                                                                                                                                                                                                                                                                                                                                                                                                                                                                                                                                                                                                                                                                                                                                                                                                                                                                                                                                                                                                                                                                                                                                                                                                                                                                                                                                    |  |  |  |  |
|-----------------|--------------------------------------------------------------------------------------------------------------------------------------------------------------------------------------------------------------------------------------------------------------------------------------------------------------------------------------------------------------------------------------------------------------------------------------------------------------------------------------------------------------------------------------------------------------------------------------------------------------------------------------------------------------------------------------------------------------------------------------------------------------------------------------------------------------------------------------------------------------------------------------------------------------------------------------------------------------------------------------------------------------------------------------------------------------------------------------------------------------------------------------------------------------------------------------------------------------------------------------------------------------------------------------------------------------------------------------------------------------------------------------------------------------------------------------------------------------------------------------------------------------------------------------------------------------------------------------------------------------------------------------------------------------------------------------------------------------------------------------------------------------------------------------------------------------------------------------------------------------------------------------------------------------------------------------------------------------------------------------------------------------------------------------------------------------------------------------------------------------------------------|--|--|--|--|
| On the          | Before the start of vaccination activity:                                                                                                                                                                                                                                                                                                                                                                                                                                                                                                                                                                                                                                                                                                                                                                                                                                                                                                                                                                                                                                                                                                                                                                                                                                                                                                                                                                                                                                                                                                                                                                                                                                                                                                                                                                                                                                                                                                                                                                                                                                                                                      |  |  |  |  |
| vaccination day | 1. Confirm the venue, resources, and manpower are ready (See Pt. 14 under Section 3.1).                                                                                                                                                                                                                                                                                                                                                                                                                                                                                                                                                                                                                                                                                                                                                                                                                                                                                                                                                                                                                                                                                                                                                                                                                                                                                                                                                                                                                                                                                                                                                                                                                                                                                                                                                                                                                                                                                                                                                                                                                                        |  |  |  |  |
|                 | 2. The vaccination team will be responsible for arranging the vaccine delivery/receiving vaccines at school. Please support the vaccination team to arrange a safe and cool area for vaccine storage.                                                                                                                                                                                                                                                                                                                                                                                                                                                                                                                                                                                                                                                                                                                                                                                                                                                                                                                                                                                                                                                                                                                                                                                                                                                                                                                                                                                                                                                                                                                                                                                                                                                                                                                                                                                                                                                                                                                          |  |  |  |  |
|                 | 3. If the consented students cannot have vaccination due to individual circumstances, e.g. absence, sick leave, etc., please fill in <i>List of Students Withheld Vaccination on the Vaccination Day</i> (On the Vaccination Day)  (Appendix 7) and submit to the vaccination team before the vaccination activity starts.                                                                                                                                                                                                                                                                                                                                                                                                                                                                                                                                                                                                                                                                                                                                                                                                                                                                                                                                                                                                                                                                                                                                                                                                                                                                                                                                                                                                                                                                                                                                                                                                                                                                                                                                                                                                     |  |  |  |  |
|                 | During vaccination activity:                                                                                                                                                                                                                                                                                                                                                                                                                                                                                                                                                                                                                                                                                                                                                                                                                                                                                                                                                                                                                                                                                                                                                                                                                                                                                                                                                                                                                                                                                                                                                                                                                                                                                                                                                                                                                                                                                                                                                                                                                                                                                                   |  |  |  |  |
|                 | 4. Responsible teachers should only arrange and accompany the consent students to the venue for vaccination, assist in identifying students at monitor the queue. Extra precaution should be exercised to identify students who may have similar surname or given names, as students' parents should be contacted for confirmation if in doubter that the contacted students is a students of the contacted for confirmation if in doubter that the contacted students is a students of the contacted for confirmation if in doubter that the contacted students is a students of the contacted for confirmation if in doubter that the contacted students is a students of the contacted for confirmation if in doubter that the contacted students is a students of the contacted for confirmation if in doubter that the contacted students is a students of the contacted for confirmation if in doubter that the contacted students is a students of the contacted for confirmation if in doubter that the contacted students is a students of the contacted for confirmation if in doubter that the contacted students is a students of the contacted students of the cont |  |  |  |  |
|                 | (For KG/ CCC: Remind teachers that students need to wear their name                                                                                                                                                                                                                                                                                                                                                                                                                                                                                                                                                                                                                                                                                                                                                                                                                                                                                                                                                                                                                                                                                                                                                                                                                                                                                                                                                                                                                                                                                                                                                                                                                                                                                                                                                                                                                                                                                                                                                                                                                                                            |  |  |  |  |

## **Vaccination Area**

- ✓ School staff/ workers/ volunteers assist in holding students
- ✓ Vaccination team provides vaccination to students