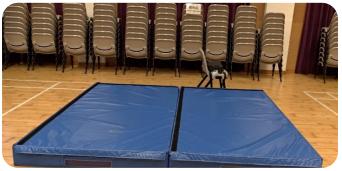

## **Treatment Area**

✓ Vaccination may cause serious adverse reactions; therefore mattress is prepared for emergency assessment and management if needed