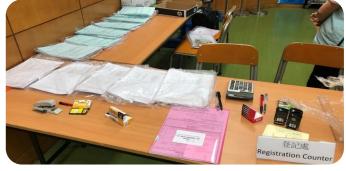

## **Registration Counter**

- ✓ Submit a List of Students Withheld Vaccination on the Vaccination Day to the vaccination team
- ✓ Teachers receive the *Consent*Forms from Registration Counter