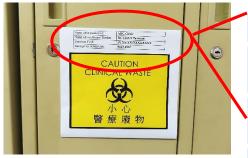

A clinical waste warning sign and a label showing (1) name of the responsible doctor, (2) name of medical organisation (3) emergency contact number and (4) premises code should be affixed on the door of the storage area (see Figure 3).

- The cabinet must be located in a covered place unaffected by weather
- ➤ Depending on the number of vaccinated students and vaccination, the cabinet should be able to contain about 6-8 sharps boxes

Figure 3. Example of Warning
Sign and Label on Temporary Storage
Cabinet

|   | Name of doctor               | Dr XXX                                   |
|---|------------------------------|------------------------------------------|
|   | Name of medical organisation | XXX Clinic                               |
| \ | Emergency contact no.        | XXXX-XXXX                                |
|   | Premises code                | PC02/XX/XXXXXXXXXXX                      |
|   | Clinical waste warning sign  | CAUTION<br>CLINICAL WASTE<br>小 心<br>醫療廢物 |