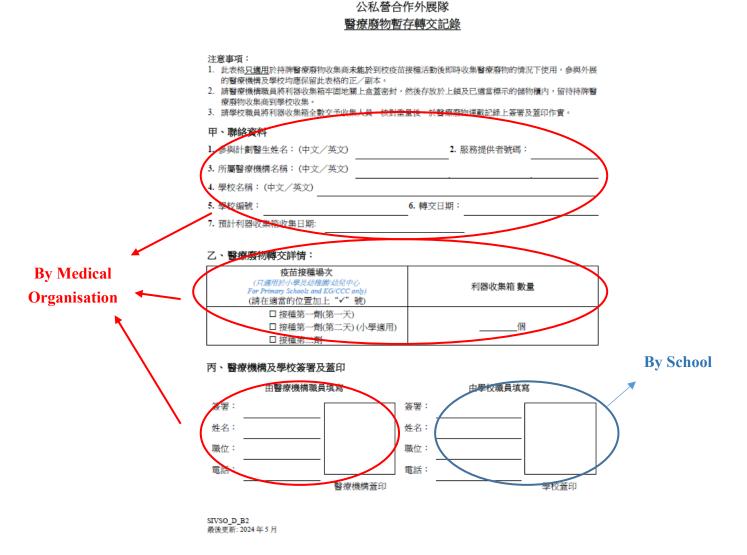

## 4.3 Handover of Clinical Waste (Sharps Box)

- The vaccination team should fill in the *Clinical Waste Temporary Storage Handover Note* (Appendix 15) (Figure 4) when transferring the clinical waste to the school staff.
- The school staff has to fill in his/ her name, post and contact number; to sign and stamp the school chop on the *Clinical Waste Temporary Storage Handover Note* (Appendix 15) (Figure 4).
- ➤ Both the vaccination team and the school should keep a copy of the completed form *Clinical Waste Temporary Storage Handover Note* (Appendix 15) for record.

2024/25 季節性流感疫苗學校外展(免費)計劃

Figure 4. Clinical Waste Temporary Storage Handover Note