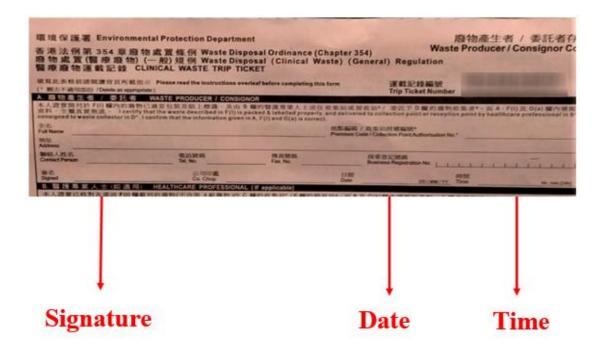

## **4.4 Collection of Clinical Waste**

➤ Upon collection, school staff and clinical waste collector should confirm the quantity and weight of sharps boxes. School staff should sign on the *Clinical Waste Trip Ticket* (Appendix 16) (Figure 5).

**Figure 5. Clinical Waste Trip Ticket** 