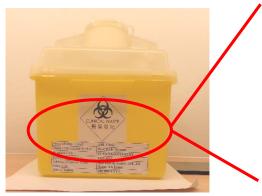

Vaccination Team should affix a label on each clinical waste container requiring temporary storage (see Figure 2).

Figure 2. Example of a Labelled Clinical Waste Container

| Name of doctor                       | Dr XXX                 |  |
|--------------------------------------|------------------------|--|
| Name of medical organisation         | XXX Clinic             |  |
| Emergency contact no.                | XXXX-XXXX              |  |
| Address of clinical waste generation | XXX School, XXX Estate |  |
| Premises code                        | PC02/XX/XXXXXXXXXXX    |  |
| Date of sealing                      | DD/MM/YYYY             |  |
| Clinical waste symbol                | CLINICAL WASTE<br>醫療廢物 |  |

## 4.2 Specifications of Cabinet for Temporary Storage of Clinical Waste

The school <u>must</u> provide lockable cabinet(s) for the temporary storage of the sharps boxes (size 26 x 25 x 17 cm each) (See Figure 2). The temporary storage area should be a cabinet for storage of clinical waste only, accessible by authorized persons only, away from the area of food preparation and storage, and properly locked and labelled.

A clinical waste warning sign and a label showing (1) name of the responsible doctor, (2) name of medical organisation (3) emergency contact number and (4) premises code should be affixed on the door of the storage area (see Figure 3).