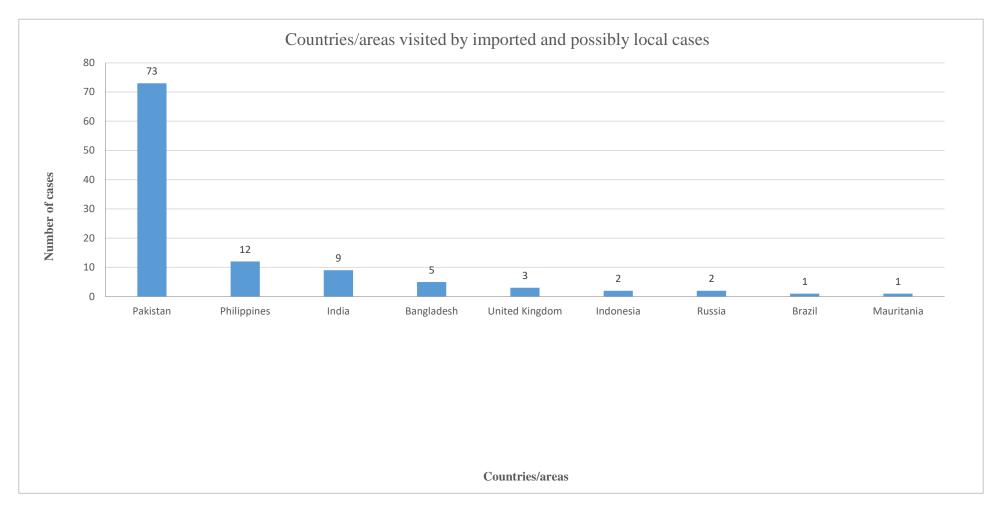

Figure 5: Countries/areas visited by cases with travel history

Note: Some cases had visited more than one country/area.

Figure 6 shows the countries/areas visited by the cases reported in the past 4 weeks with travel history outside Hong Kong during the incubation period (imported and possibly local cases).

## Figure 6: Countries/areas visited by cases reported in the past 4 weeks with travel history

Note: Some cases had visited more than one country/area.

| Table 5. Mode of detection for commined and probable cases in frong Kong | Table 3: Mode of detection | for confirmed and | d probable cases in Hong Kong |
|--------------------------------------------------------------------------|----------------------------|-------------------|-------------------------------|
|--------------------------------------------------------------------------|----------------------------|-------------------|-------------------------------|