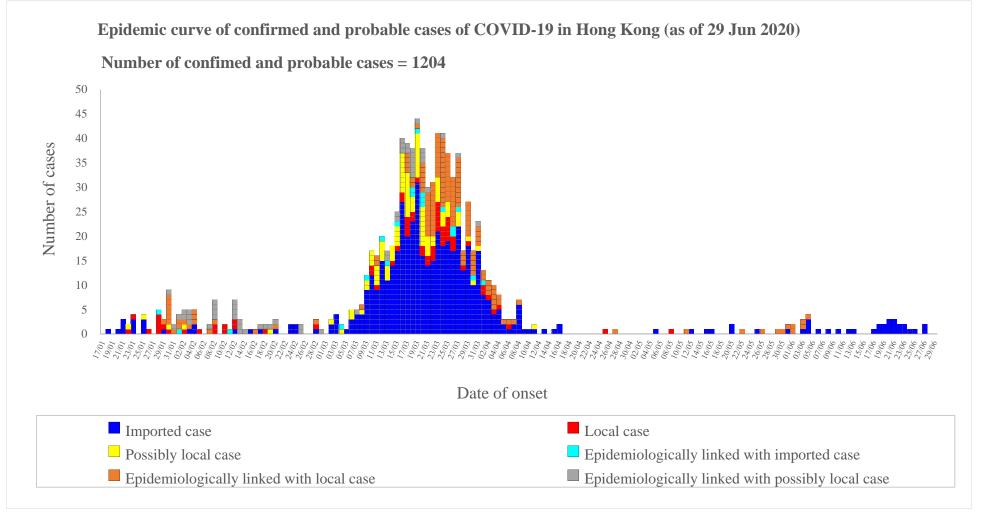

## Figure 3: Epidemic curve of confirmed and probable cases of COVID-19 in Hong Kong

#### Note:

- 1. The case classification may be subject to changes when there is new information available.
- 2. Asymptomatic cases are not shown in this epidemic curve.

Figure 4 shows cases including 646 males and 558 females with ages of the cases ranged from 40 days to 96 years (median: 34 years).