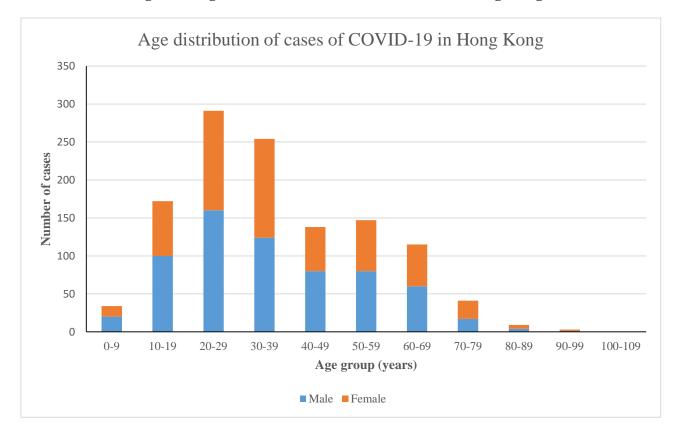

#### Note:

- 1. The case classification may be subject to changes when there is new information available.
- 2. Asymptomatic cases are not shown in this epidemic curve.

Figure 4 shows cases including 646 males and 558 females with ages of the cases ranged from 40 days to 96 years (median: 34 years).

Figure 4: Age distribution of COVID-19 cases in Hong Kong

Figure 5 shows the countries/areas visited by the cases with travel history outside Hong Kong during the incubation period (imported and possibly local cases).