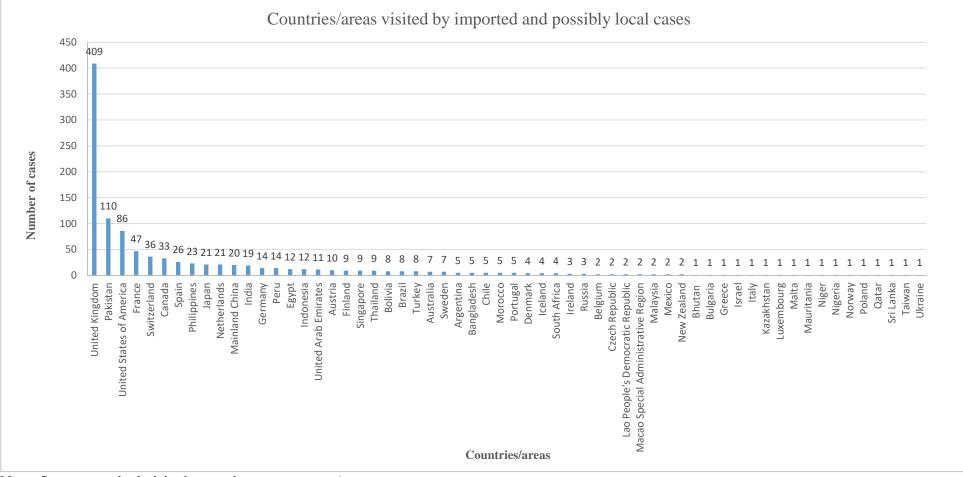

Figure 4: Age distribution of COVID-19 cases in Hong Kong

Figure 5 shows the countries/areas visited by the cases with travel history outside Hong Kong during the incubation period (imported and possibly local cases).

Figure 5: Countries/areas visited by cases with travel history

Note: Some cases had visited more than one country/area.

Figure 6 shows the countries/areas visited by the cases reported in the past 4 weeks with travel history outside Hong Kong during the incubation period (imported and possibly local cases).