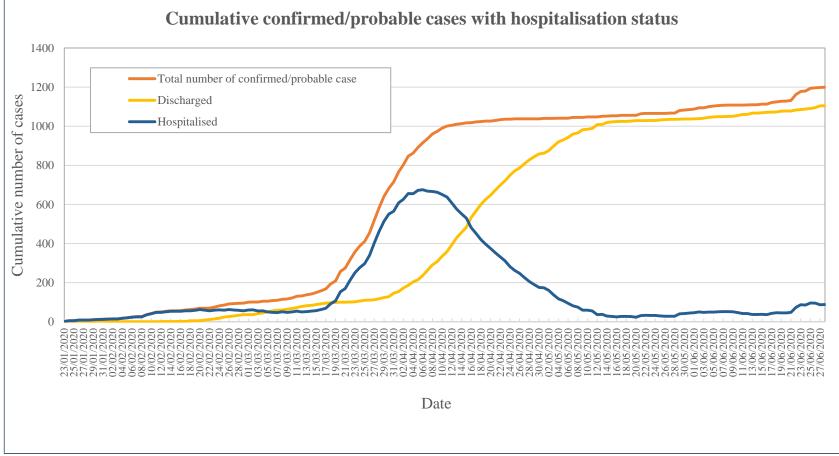

# Latest situation of cases of COVID-19 (as of 29 June 2020)

Since 31 December 2019, the Centre for Health Protection (CHP) of the Department of Health has recorded a total of 1204 cases of COVID-19, including 1203 confirmed cases and 1 probable case (Case no. 97). Among these cases, 1105 were discharged and 7 were fatal cases (Case no. 13, 55, 89, 99, 1092, 1100 and 1180), the remaining 92 cases were still hospitalized (Figure 1).

\* The case classification may be subject to changes when there is new information available.

Figure 1: Cumulative confirmed/probable cases with hospitalisation status

Note: Seven confirmed cases were fatal cases.