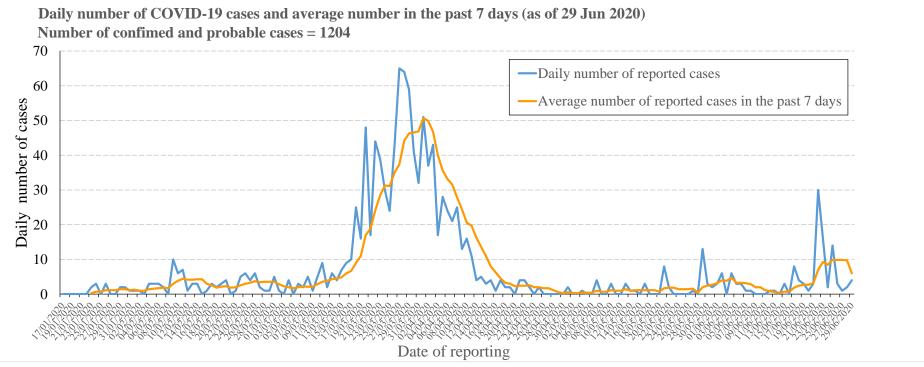

Table 2: Number of confirmed cases by case classification

In the recent 7-day period from 23 - 29 June, an average of 6.0 cases were reported per day, as compared with 7.0 cases per day reported in the previous 7-day period from 16 - 22 June (Figure 2).