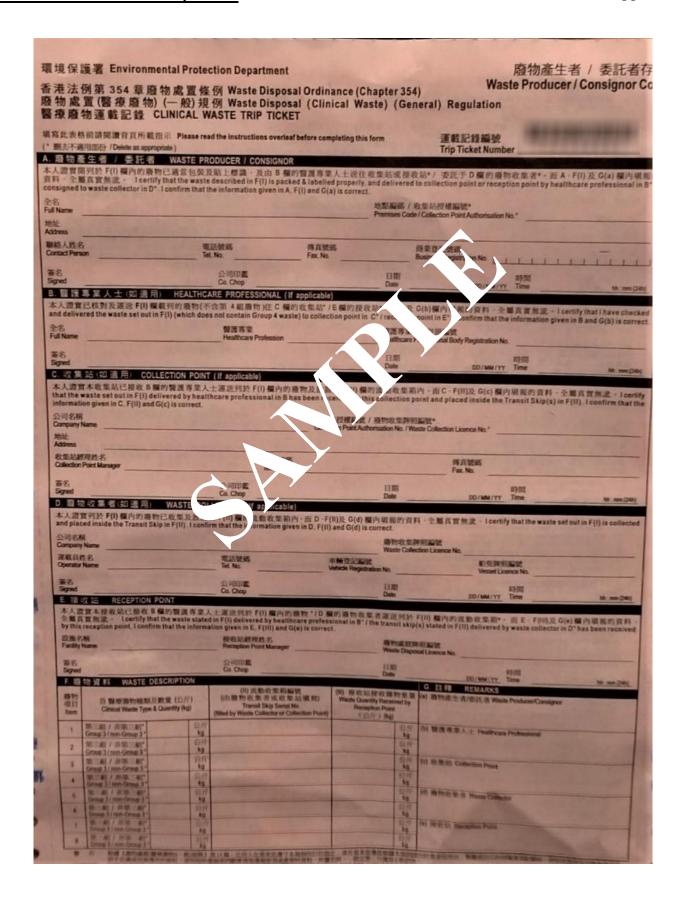

#### 3.4.4 Collection of Clinical Waste

Upon collection, school staff and clinical waste collector should confirm the quantity and weight of sharps boxes. School staff should sign on the *Clinical Waste Trip*Ticket (Appendix 6.13) (Figure 5).

<Figure 5> - Clinical Waste Trip Ticket