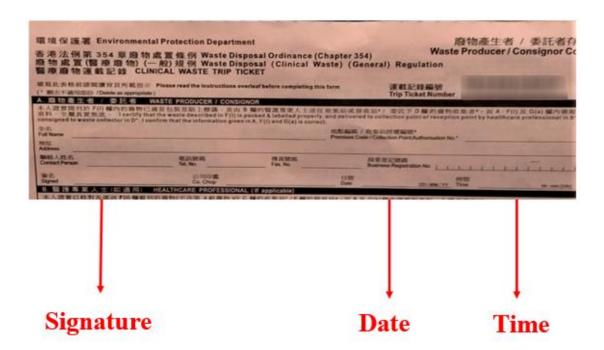

#### 3.4.4 Collection of Clinical Waste

Upon collection, school staff and clinical waste collector should confirm the quantity and weight of sharps boxes. School staff should sign on the *Clinical Waste Trip*Ticket (Appendix 6.13) (Figure 5).

<Figure 5> - Clinical Waste Trip Ticket