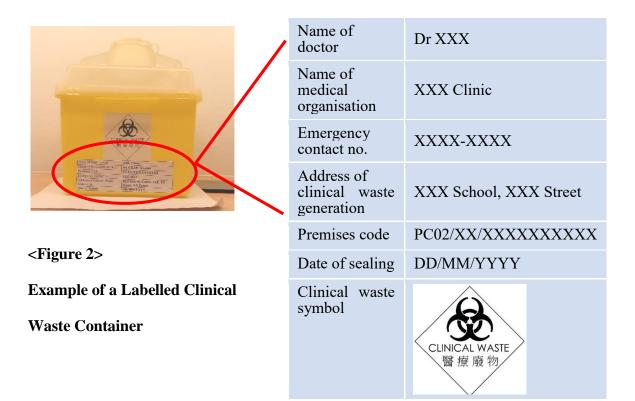

Vaccination team would liaise with licensed clinical waste collectors for collection and inform the school of the arrangement.

Vaccination team should affix a label on each clinical waste container requiring temporary storage (see **Figure 2**).

## 3.4.2 Specifications of Cabinet for Temporary Storage of Clinical Waste

The school <u>must</u> provide lockable cabinet(s) for the temporary storage of the sharps boxes (size 26 x 25 x 17 cm each) (See **Figure 2**). The temporary storage area should be a cabinet for storage of clinical waste only, accessible by authorised persons only, away from the area of food preparation and storage, and properly locked and labelled.