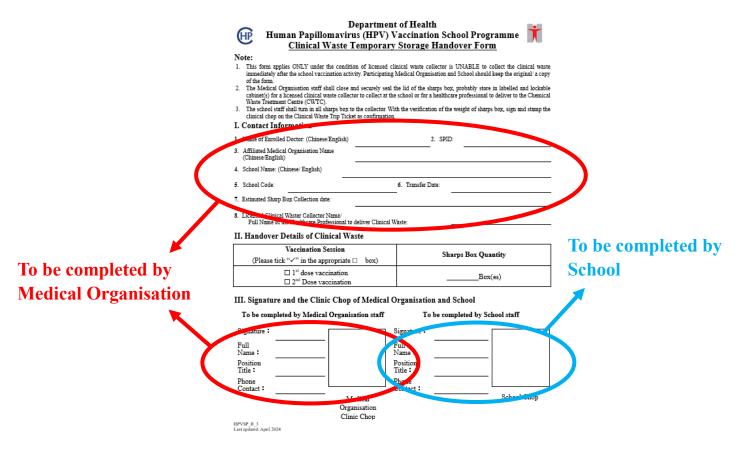

#### 3.4.3 Handover of Clinical Waste (Sharps Box)

- The vaccination team should fill in the *Clinical Waste Temporary Storage*Handover Form (Appendix 6.12) (Figure 4) when transferring the clinical waste to the school staff.
- The school staff has to fill in his/ her name, post and contact number; to sign and stamp the school chop on the *Clinical Waste Temporary Storage*Handover Form (Appendix 6.12) (Figure 4).
- ➤ Both the vaccination team and the school should keep a copy of the completed form *Clinical Waste Temporary Storage Handover Form*(Appendix 6.12) for record. (Figure 4).

< Figure 4> Clinical Waste Temporary Storage Handover Form