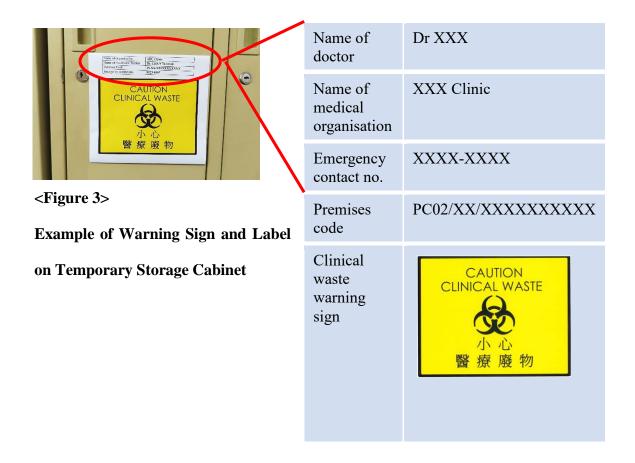

A clinical waste warning sign and a label showing (1) name of the responsible doctor, (2) name of medical organisation (3) emergency contact number and (4) premises code should be affixed on the door of the storage area (see **Figure 3**).