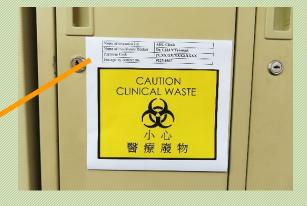

### **Temporary on-site storage**

- Independent lockable cabinet, locker or drawer away from food area.
- Exclusive for clinical waste storage
- No unauthorized access
- Affixed on door a warning sign and label comprising
  - 1) name of responsible healthcare worker
  - 2) name of their organisation
  - 3) emergency contact number
  - 4) premises code

| Name of organisations/<br>healthcare worker | ABC Clinic/<br>Dr Chan Tai-man | L |
|---------------------------------------------|--------------------------------|---|
| Emergency contact no.                       | 9123 4567                      |   |
| Premises code                               | PC02/xx/xxxxxxxxxxx            |   |