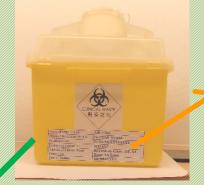

### **Temporary on-site storage**

- Independent lockable cabinet, locker or drawer away from food area.
- Exclusive for clinical waste storage
- No unauthorized access
- Affixed on door a warning sign and label comprising
  - 1) name of responsible healthcare worker
  - 2) name of their organisation
  - 3) emergency contact number
  - 4) premises code