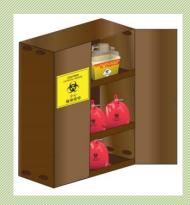

### **Temporary on-site storage**

- Independent lockable cabinet, locker or drawer away from food area.
- Exclusive for clinical waste storage
- No unauthorized access
- Affixed on door a warning sign and label comprising
  - 1) name of responsible healthcare worker
  - 2) name of their organisation
  - 3) emergency contact number
  - 4) premises code

| Name of organisations/<br>healthcare worker | ABC Clinic/<br>Dr Chan Tai-man | L |
|---------------------------------------------|--------------------------------|---|
| Emergency contact no.                       | 9123 4567                      |   |
| Premises code                               | PC02/xx/xxxxxxxxxxx            |   |