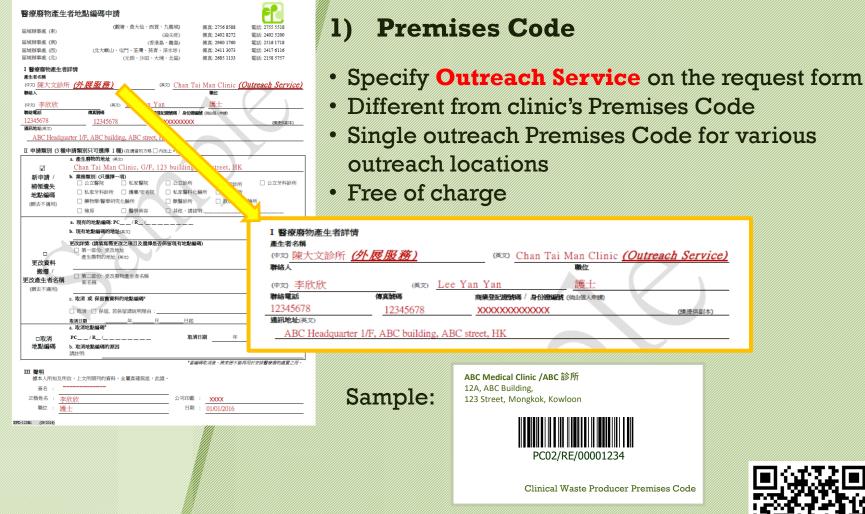

#### Request forms available online

https://www.epd.gov.hk/epd/clinicalwaste/en/producer\_code.html

#### 2) Trip Ticket

- Keep trip ticket records for 12 months
- If you engage licensed collector's service => prepared by collectors
- If you self-deliver => obtain blank trip ticket in advance
  - Specify **required no.** of blank tickets for **Outreach Service** on the request form if other than 10
  - Free of charge